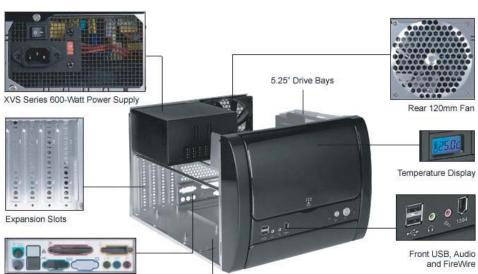

## Micro Fly X6-Series, Micro ATX Case w/ 600 Watt XVS-Series

In the past, trying to find a compact case that is still versatile and truly dynamic was a daunting task. But that's all changed now that there's the Ultra Micro Fly! The Micro Fly can utilize any micro ATX motherboard, and because the Micro Fly is 1.5" deeper than similar cases, it can accept standard depth ATX power supplies and standard depth optical drives. Despite Micro Fly's compact size, cooling is never a problem since the Micro Fly comes included with an 80MM fan in the front bringing cool air in, and a 120MM fan in the rear pulling hot air out. The Micro Fly also includes front USB, Firewire and Audio Outputs and is available with an optional, Ultra XVS-Series 600W power supply with custom length cables. Available in three designs: BX6, MX6, SX.

## **Specifications**

- · Models: BX6. MX6, SX6
- · 5 Drive Bay:
- 2 External 5.25"
- 1 External 3.5"
- 2 Internal 3.5"
- · Material: Aluminum
- · Form Factor: Micro ATX
- · Expansion Slots:
- 4 Standard Slots
- · Rear 120mm Fan
- · Front 80mm Fan
- · Dimensions:
- Width: 11.25" - Height: 9"
- Depth: 15"

**600 Watt Modular XVS Power Supply** 

Rear I/O Pane